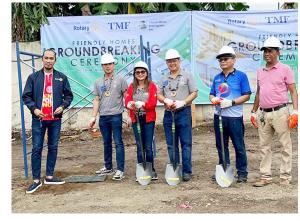

1) At the Friendly Homes area in Purok Narra II in barangay Cadawinonan, Rtn. Jun Rex Bungabong led the Environment area of focus team in the planting of bamboo propagules with DG Twinkle herself, DLF Archie Gamboa, Cadawinonan Barangay Capt. Jimmy Tabada, and Pres. Alex Pal.

2) Then Barangay Capt. Tabada welcomed the Rotarians and guests.

3) PP Greg Uymatiao presented the Project Brief to DG Twinkle: Friendly Homes has 47 residential lots sitting on a 4,000 square-meter property in barangay Cadawinonan, including a Community Center. There are currently 27 houses there, with 86 young adult residents, and 86 children.

4) Our partner in the project, Metro Dumaguete Water (represented by Engr. Jennifer Sibul), also presented a brief about their project at Friendly Homes which will be spearheaded by the Water, Sanitation & Hygiene area of focus team headed by Rtn. Dave Berba. 5) The president of the Friendly Homes Association, Mariane

Beranio, gave her response to thank the generosity of RCDS. 6) Afterwhich, we held the unveiling of the plan and the lowering of