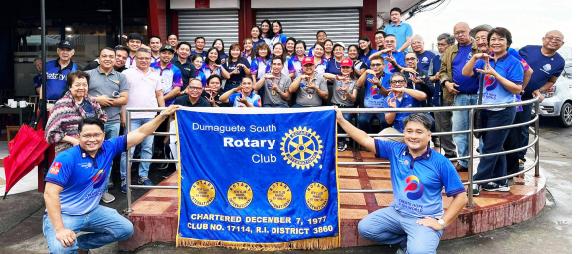

10) Pres Alex presented to DG Twinkle the new banner of RCDS -- which features a photo of a coffee mug (to signify being the world's earliest club meeting at 6:30am), and an active lifestyle at the Dumaguete boulevard -- designed by PP Ran Lim. All the RCDS Rotarians were also encouraged to bring these banners for presentation and exchange when they have to make-up in other clubs outside Dumaguete or abroad.

Forty-six years is not just a testament to time; it's a testament to the enduring commitment, boundless enthusiasm, and ceaseless drive to uplift communities.

You're not just one of the oldest clubs in Dumaguete, but a shining example with the most vibrant membership. The rich history of your Club, diverse backgrounds, and experiences is truly your strength. This diversity is your superpower, fostering creativity, inclusivity, and innovation.